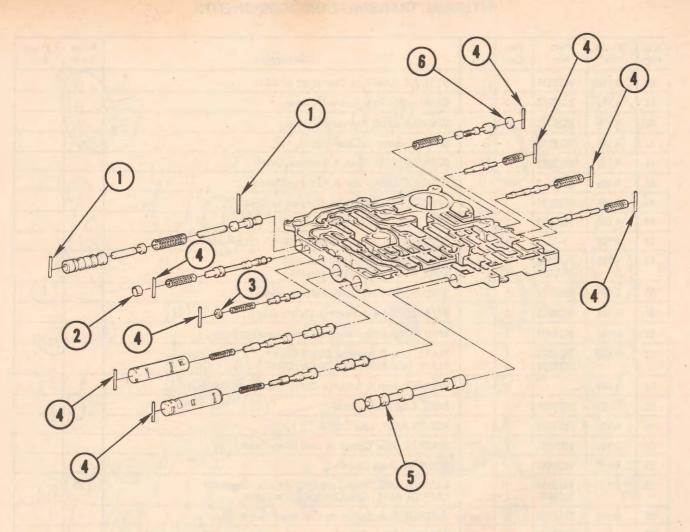

## **CONTROL VALVE ASSEMBLY**

| ILL.<br>No. | Group<br>No. | Part<br>No. | Per<br>Car | Qty. | Description                                        | Price<br>Each | Price<br>Ext. |
|-------------|--------------|-------------|------------|------|----------------------------------------------------|---------------|---------------|
| 1           | 4.265        | 8628385     | 2          |      | PIN, Coiled Spring                                 |               |               |
| 2           | 4.265        | 8628731     | 1          |      | PLUG, Valve Bore Shift Throttle Valve              |               |               |
| 3           | 4.265        |             | 1          |      | PLUG, Valve Bore Reverse Boost (See Parts Catalog) | -             |               |
| 4           | 4.265        | 8628400     | 8          |      | PIN, Coiled Spring V.B.                            |               |               |
| 5           | 4.265        | 8628285     | 1          |      | VALVE, Manual                                      |               |               |
| 6           | 4.265        | 8625546     | 1          |      | PLUG, Valve Bore 1-2 Accumulator                   |               |               |